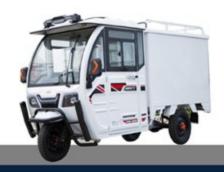

## d3-j-6

#### <u>External dimensions:2860\*1000\*1620mm</u> <u>Tire size : 375 - 12</u>

 Motor :
 800w

 Voltage :
 48-60v

 Brake system :
 Drum brakes

 Number of seats :
 2