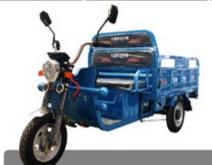

| Drum brakes |
| Number of seats :                   | 2           |

| External dimensions:2460*900*1120mm |             |
|-------------------------------------|-------------|
| Tire size :                         | 300-12      |
| Motor :                             | 650w        |
| Voltage :                           | 48-60v      |
| Brake system :                      | Drum brakes |
| Number of seats :                   | 3           |





# d3-j-3

## d3-j-4

| External dimensions:26 | 660*1000*1120mm |
|------------------------|-----------------|
| Tire size :            | 300-12          |
| Motor :                | 650w            |
| Voltage :              | 48-60v          |
| Brake system :         | Drum brakes     |
| Number of seats :      | 2               |







## d3-j-5

#### External dimensions:2860\*1000\*1620mm Tire size : 375 -12

 Motor :
 800w

 Voltage :
 48-60v

 Brake system :
 Drum brakes

 Number of seats :
 2

## d3-j-6

#### <u>External dimensions:2860\*1000\*1620mm</u> <u>Tire size : 375 - 12</u>

 Motor :
 800w

 Voltage :
 48-60v

 Brake system :
 Drum brakes

 Number of seats :
 2



## d3-j-7

# External dimensions:2860\*1000\*1620mm Tire size : 375 -12 Motor : 800w Voltage : 48-60v Brake system : Drum brakes Number of seats : 2

#### d3-j-8

#### <u>External dimensions:2860\*1000\*1620mm</u> <u>Tire size : 375 - 12</u>

 Motor :
 800w

 Voltage :
 48-60v

 Brake system :
 Drum brakes

 Number of seats :
 2





d3-h-1 d3-h-2

External dimensions:2060\*1070\*1620mm Tire size : 375 -12

 Motor :
 1000w

 Voltage :
 48-60v