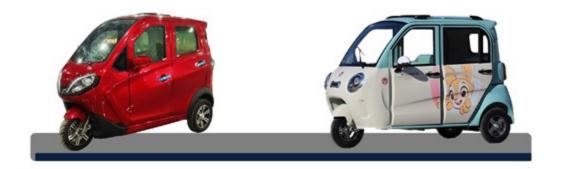

#### <u>External dimensions:2860\*1000\*1620mm</u> <u>Tire size : 375 - 12</u>

 Motor :
 800w

 Voltage :
 48-60v

 Brake system :
 Drum brakes

 Number of seats :
 2

# External dimensions:2860\*1000\*1620mm Tire size : 375 -12 Motor : 800w Voltage : 48-60v Brake system : Drum brakes Number of seats : 2