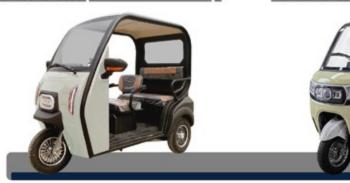

# d3-j-2

| External dimensions:2460*900*1120mm |             |
|-------------------------------------|-------------|
| Tire size :                         | 300-        |
| 12                                  |             |
| Motor :                             | 650w        |
| Voltage :                           | 48-60v      |
| Brake system :                      | Drum brakes |
| Number of seats :                   | 2           |

| External dimensions:2460*900*1120mm |             |
|-------------------------------------|-------------|
| Tire size :                         | 300-12      |
| Motor :                             | 650w        |
| Voltage :                           | 48-60v      |
| Brake system :                      | Drum brakes |
| Number of seats :                   | 3           |