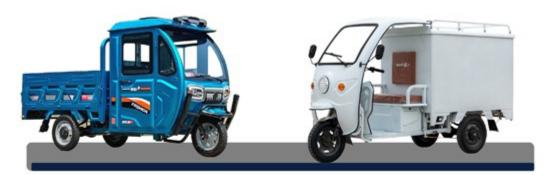

# d3-j-3

## d3-j-4

| External dimensions:26 | 660*1000*1120mm |
|------------------------|-----------------|
| Tire size :            | 300-12          |
| Motor :                | 650w            |
| Voltage :              | 48-60v          |
| Brake system :         | Drum brakes     |
| Number of seats :      | 2               |