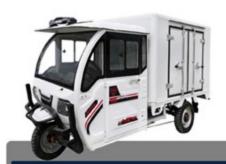

## d3-j-5

#### External dimensions:2860\*1000\*1620mm Tire size : 375 -12

 Motor :
 800w

 Voltage :
 48-60v

 Brake system :
 Drum brakes

 Number of seats :
 2