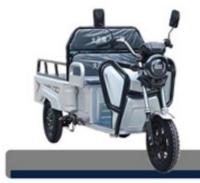

## d3-j-4

| External dimensions:26 | 660*1000*1120mm |
|------------------------|-----------------|
| Tire size :            | 300-12          |
| Motor :                | 650w            |
| Voltage :              | 48-60v          |
| Brake system :         | Drum brakes     |
| Number of seats :      | 2               |