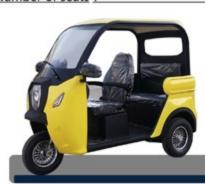

## d3-j-4

| External dimensions:26 | 660*1000*1120mm |
|------------------------|-----------------|
| Tire size :            | 300-12          |
| Motor :                | 650w            |
| Voltage :              | 48-60v          |
| Brake system :         | Drum brakes     |
| Number of seats :      | 2               |