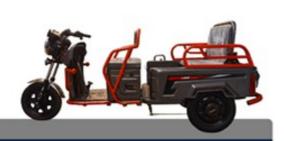

ensions:2460*900*1120mm |             |
|-------------------------------------|-------------|
| Tire size :                         | 300-        |
| 12                                  |             |
| Motor :                             | 650w        |
| Voltage :                           | 48-60v      |
| Brake system :                      | Drum brakes |
| Number of seats :                   | 2           |

| External dimensions:2460*900*1120mm |             |
|-------------------------------------|-------------|
| Tire size :                         | 300-12      |
| Motor :                             | 650w        |
| Voltage :                           | 48-60v      |
| Brake system :                      | Drum brakes |
| Number of seats :                   | 3           |





# d3-j-3

## d3-j-4

| External dimensions:26 | 660*1000*1120mm |
|------------------------|-----------------|
| Tire size :            | 300-12          |
| Motor :                | 650w            |
| Voltage :              | 48-60v          |
| Brake system :         | Drum brakes     |
| Number of seats :      | 2               |







## d3-j-5

#### External dimensions:2860\*1000\*1620mm Tire size : 375 -12

 Motor :
 800w

 Voltage :
 48-60v

 Brake system :
 Drum brakes

 Number of seats :
 2

## d3-j-6

#### <u>External dimensions:2860\*1000\*1620mm</u> <u>Tire size : 375 - 12</u>

 Motor :
 800w

 Voltage :
 48-60v

 Brake system :
 Drum brakes

 Number of seats :
 2



## d3-j-7

# External dimensions:2860\*1000\*1620mm Tire size : 375 -12 Motor : 800w Voltage : 48-60v Brake