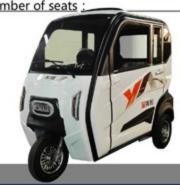

#### External dimensions:2860\*1000\*1620mm Tire size : 375 -12

 Motor :
 800w

 Voltage :
 48-60v

 Brake system :
 Drum brakes

 Number of seats :
 2