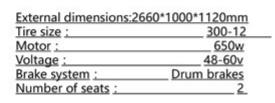

## d3-j-4

| External dimensions:26 | 660*1000*1120mm |
|------------------------|-----------------|
| Tire size :            | 300-12          |
| Motor :                | 650w            |
| Voltage :              | 48-60v          |
| Brake system :         | Drum brakes     |
| Number of seats :      | 2               |