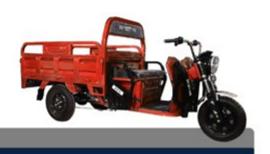

# d3-j-1

# d3-j-2

| External dimensions:2460*900*1120mm |             |
|-------------------------------------|-------------|
| Tire size :                         | 300-        |
| 12                                  |             |
| Motor :                             | 650w        |
| Voltage :                           | 48-60v      |
| Brake system :                      | Drum brakes |
| Number of seats :                   | 2           |

| External dimensions:2460*900*1120mm |             |
|-------------------------------------|-------------|
| Tire size :                         | 300-12      |
| Motor :                             | 650w        |
| Voltage :                           | 48-60v      |
| Brake system :                      | Drum brakes |
| Number of seats :                   | 3           |