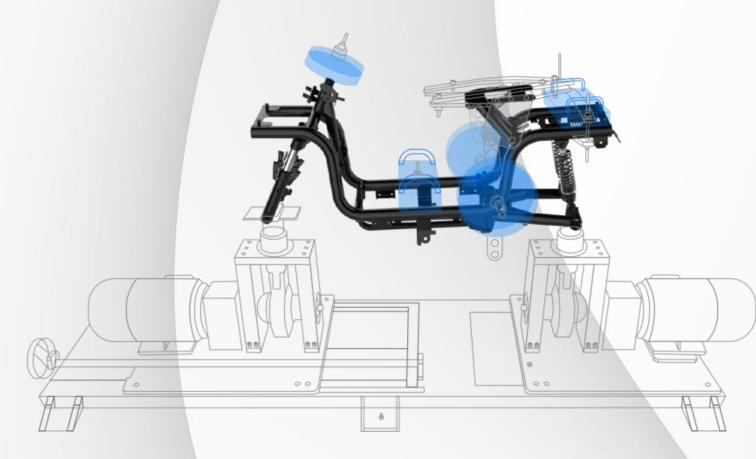

#### The frame passes 300,000 times fatigue failure

vibration test with 200KG load

#### **Thickened steel pipes frame**

Front and rear hydraulic shock absorbers
Bold and reinforced shock absorbers
Precise adjustment, comfortable riding
No fear of bumps

- Widened and thickened large saddle front&rear
- Thickened backrest
- High-density polyurethane foaming process