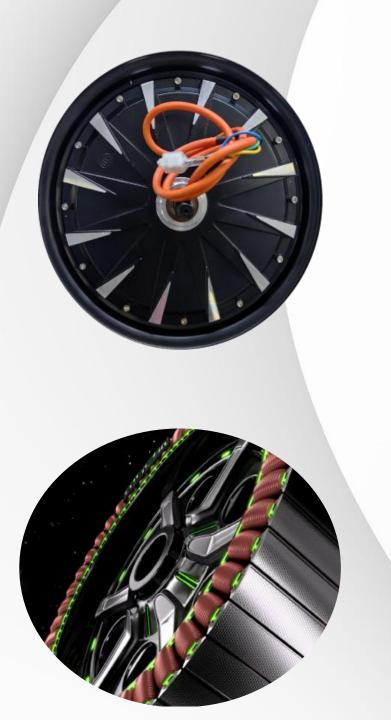

#### POWERFUL

2000W Motor to guarantee no fear of steep slopes

Maximum power 3000W

Peak torque up to 120N.m

- Strong front&rear carriers
- Hard foam food boxes
- Special side wheels for heavy goods

Front and rear disc brakes with CBS effectively shorten the braking distance and ensure riding safety