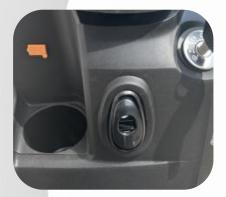

m food boxes
- Special side wheels for heavy goods









Front and rear disc brakes with CBS effectively shorten the braking distance and ensure riding safety





#### The frame passes 300,000 times fatigue failure

vibration test with 200KG load

#### **Thickened steel pipes frame**







Front and rear hydraulic shock absorbers
Bold and reinforced shock absorbers
Precise adjustment, comfortable riding
No fear of bumps







- Widened and thickened large saddle front&rear
- Thickened backrest
- High-density polyurethane foaming process



#### REMOVABLE

#### **Battery easily taken out**

#### Integrated pedal battery box system

**Two-step quick pick-and-place battery** 



#### **MORE FUNCTIONS**

Mobile phone USB charging port and mini storage box

**Convenient charging port** 



A series of user-friendly and convenient designs have greatly enhance the human-vehicle interaction experience

**Convenient hook** 

and battery lock

# Customizable exquisite colors

## COLORFUL











#### **Parameters**

L\*W\*H:1780×780×1140mm Motor: 60V2000W Display:LED with App wheelbase:1300mm Max Speed :70km/h

Battery:60V40Ah Lithium Range per charge:100 km laboratory test data Max Load: 300 kg

Tire Size <Front / Rear>: 90/90-12 tubless Brake <Front / Rear>: Disc brake / Disc brake