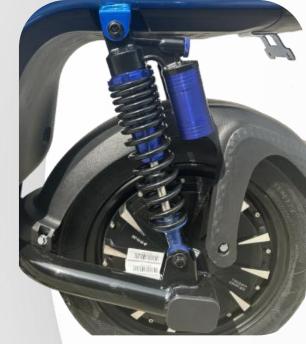

#### **Thickened steel pipes frame**

Front and rear hydraulic shock absorbers
Bold and reinforced shock absorbers
Precise adjustment, comfortable riding
No fear of bumps

- Widened and thickened large saddle front&rear
- Thickened backrest
- High-density polyurethane foaming process