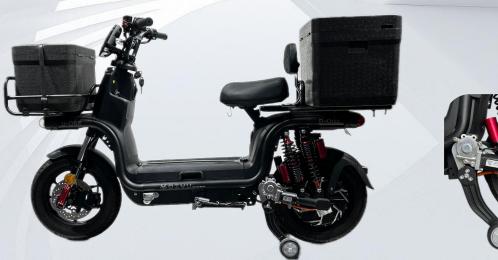

#### Minimalist design concept

Simple streamline U-shaped line design

Integration with carrying function

Creating multi-purpose e-motorcycle with good appearance

CAPACITY

•Three-stage integrated loading platform

Low center of gravity, easy to operate, greater convenience and stronger capacity

#### POWERFUL

2000W Motor to guarantee no fear of steep slopes

Maximum power 3000W

Peak torque up to 120N.m

- Strong front&rear carriers
- Hard foam food boxes
- Special side wheels for heavy goods

Front and rear disc brakes with CBS effectively shorten the braking distance and ensure riding safety