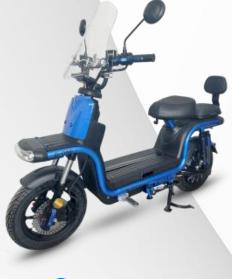

#### **APPEARANCE**

#### Minimalist design concept

Simple streamline U-shaped line design

Integration with carrying function

Creating multi-purpose e-motorcycle with good appearance

CAPACITY

•Three-stage integrated loading platform

Low center of gravity, easy to operate, greater convenience and stronger capacity

#### **Thickened steel pipes frame**

Front and rear hydraulic shock absorbers
Bold and reinforced shock absorbers
Precise adjustment, comfortable riding
No fear of bumps

- Widened and thickened large saddle front&rear
- Thickened backrest
- High-density polyurethane foaming process