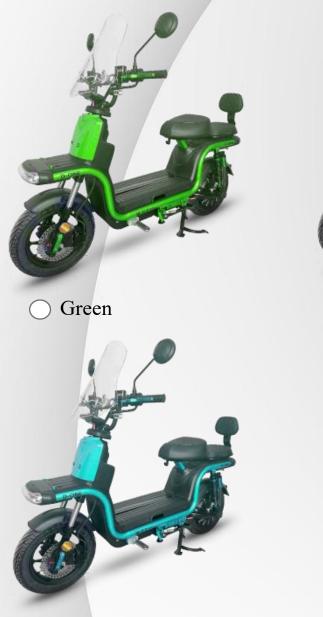

es fatigue failure

vibration test with 200KG load

#### **Thickened steel pipes frame**







Front and rear hydraulic shock absorbers
Bold and reinforced shock absorbers
Precise adjustment, comfortable riding
No fear of bumps







- Widened and thickened large saddle front&rear
- Thickened backrest
- High-density polyurethane foaming process



#### REMOVABLE

#### **Battery easily taken out**

#### Integrated pedal battery box system

**Two-step quick pick-and-place battery** 



#### **MORE FUNCTIONS**

Mobile phone USB charging port and mini storage box

**Convenient charging port** 



A series of user-friendly and convenient designs have greatly enhance the human-vehicle interaction experience

**Convenient hook** 

and battery lock

# Customizable exquisite colors

## COLORFUL











#### **Parameters**

L\*W\*H:1780×780×1140mm Motor: 60V2000W Display:LED with App wheelbase:1300mm Max Speed :70km/h

Battery:60V40Ah Lithium Range per charge:100 km laboratory test data Max Load: 300 kg

Tire Size <Front / Rear>: 90/90-12 tubless Brake <Front / Rear>: Disc brake / Disc brake