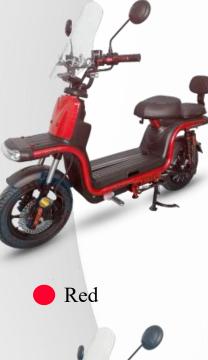

atigue failure

vibration test with 200KG load

#### **Thickened steel pipes frame**







Front and rear hydraulic shock absorbers
Bold and reinforced shock absorbers
Precise adjustment, comfortable riding
No fear of bumps







- Widened and thickened large saddle front&rear
- Thickened backrest
- High-density polyurethane foaming process



#### REMOVABLE

#### **Battery easily taken out**

#### Integrated pedal battery box system

**Two-step quick pick-and-place battery** 



#### **MORE FUNCTIONS**

Mobile phone USB charging port and mini storage box

**Convenient charging port** 



A series of user-friendly and convenient designs have greatly enhance the human-vehicle interaction experience

**Convenient hook** 

and battery lock

# Customizable exquisite colors

## COLORFUL











#### **Parameters**

L\*W\*H:1780×780×1140mm Motor: 60V2000W Display:LED with App wheelbase:1300mm Max Speed :70km/h

Battery:60V40Ah Lithium Range per charge:100 km laboratory test data Max Load: 300 kg

Tire Size <Front / Rear>: 90/90-12 tubless Brake <Front / Rear>: Disc brake / Disc brake