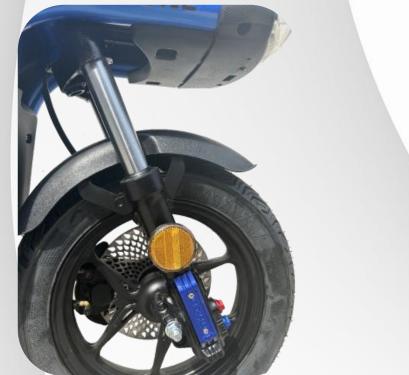

#### POWERFUL

2000W Motor to guarantee no fear of steep slopes

Maximum power 3000W

Peak torque up to 120N.m

- Strong front&rear carriers
- Hard foam food boxes
- Special side wheels for heavy goods

Front and rear disc brakes with CBS effectively shorten the braking distance and ensure riding safety