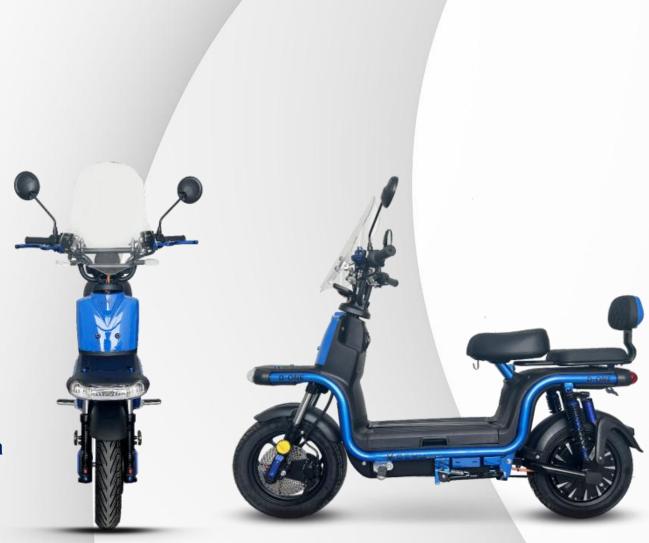

#### **APPEARANCE**

#### Minimalist design concept

Simple streamline U-shaped line design

Integration with carrying function

Creating multi-purpose e-motorcycle with good appearance

CAPACITY

•Three-stage integrated loading platform

Low center of gravity, easy to operate, greater convenience and stronger capacity

#### **Thickened steel pipes frame**

Front and rear hydraulic shock absorbers
Bold and reinforced shock absorbers
Precise adjustment, comfortable riding
No fear of bumps

- Widened and thickened large saddle front&rear
- Thickened backrest
- High-density polyurethane foaming process