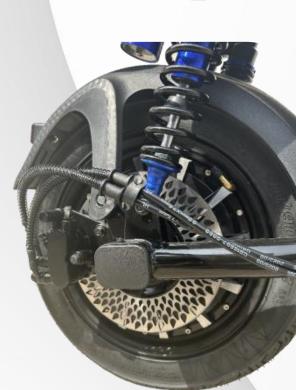

#### **Thickened steel pipes frame**

Front and rear hydraulic shock absorbers
Bold and reinforced shock absorbers
Precise adjustment, comfortable riding
No fear of bumps

- Widened and thickened large saddle front&rear
- Thickened backrest
- High-density polyurethane foaming process