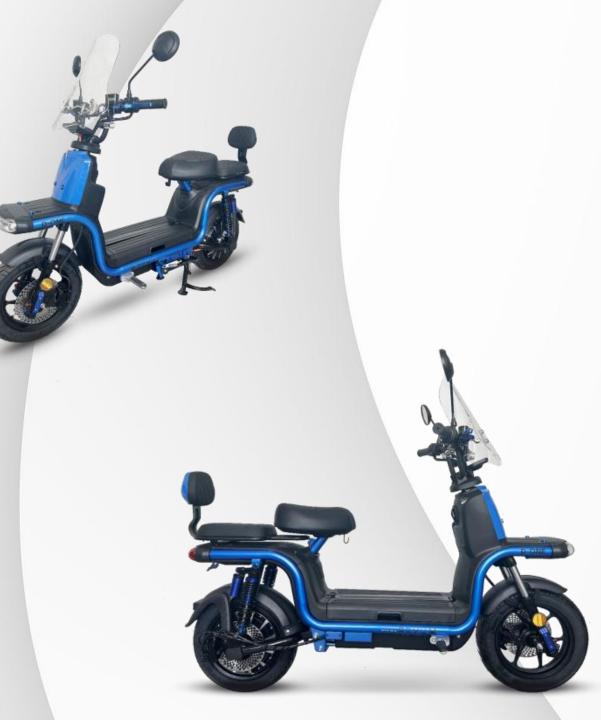

#### Minimalist design concept

Simple streamline U-shaped line design

Integration with carrying function

Creating multi-purpose e-motorcycle with good appearance

CAPACITY

•Three-stage integrated loading platform

Low center of gravity, easy to operate, greater convenience and stronger capacity

#### **Thickened steel pipes frame**

Front and rear hydraulic shock absorbers
Bold and reinforced shock absorbers
Precise adjustment, comfortable riding
No fear of bumps

- Widened and thickened large saddle front&rear
- Thickened backrest
- High-density polyurethane foaming process