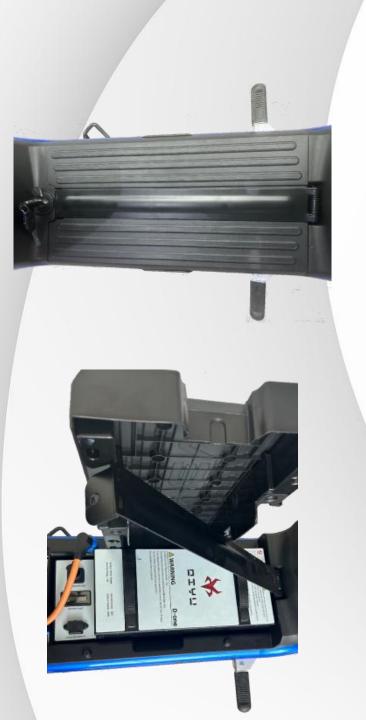

#### REMOVABLE

#### **Battery easily taken out**

#### Integrated pedal battery box system

**Two-step quick pick-and-place battery** 